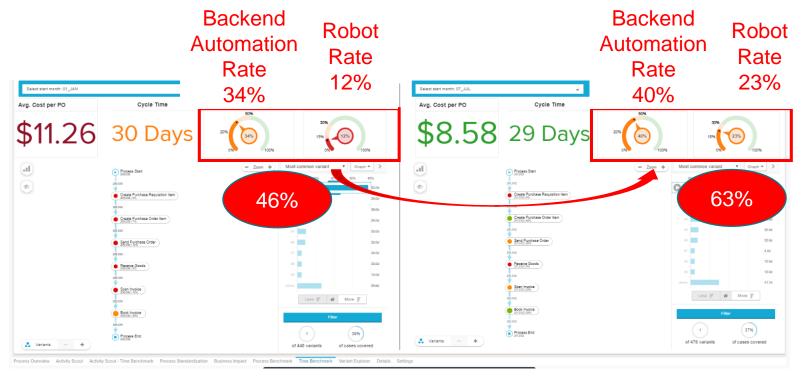

# INTELLIGENT AUTOMATION ANALYSIS TO MONITOR RPA AND OVERALL AUTOMATION Monitor RPA