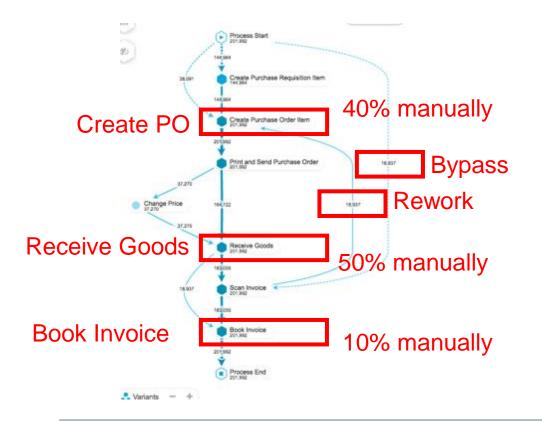

## AUTOMATION ASSESSMENT

#### Identify opportunities

|         | Process Start                                                          | - Zoom + | Choose a process                                                                                                                                                                                                                                     | s step whose process                                                                                                                                                           | flows should                                                                            | be analyzed                                        |                                                                                        |                                                                                                                                                                                                                                                      |                                                                                                                                                                                                                             |
|---------|------------------------------------------------------------------------|----------|------------------------------------------------------------------------------------------------------------------------------------------------------------------------------------------------------------------------------------------------------|--------------------------------------------------------------------------------------------------------------------------------------------------------------------------------|-----------------------------------------------------------------------------------------|----------------------------------------------------|----------------------------------------------------------------------------------------|------------------------------------------------------------------------------------------------------------------------------------------------------------------------------------------------------------------------------------------------------|-----------------------------------------------------------------------------------------------------------------------------------------------------------------------------------------------------------------------------|
| Demo    | 796,860                                                                |          | Select Activity                                                                                                                                                                                                                                      |                                                                                                                                                                                |                                                                                         | - Curre                                            | nt Selection: Receiv                                                                   | e Goods                                                                                                                                                                                                                                              |                                                                                                                                                                                                                             |
|         | Create Purchase Requisition Item                                       |          | Process Flows to 'Red                                                                                                                                                                                                                                | ceive Goods'                                                                                                                                                                   |                                                                                         |                                                    |                                                                                        |                                                                                                                                                                                                                                                      |                                                                                                                                                                                                                             |
|         | 794.108                                                                | Process  | Process Flow                                                                                                                                                                                                                                         |                                                                                                                                                                                | # Pur                                                                                   | chase Orders                                       | # Manual Activities                                                                    | Manual Cost                                                                                                                                                                                                                                          |                                                                                                                                                                                                                             |
|         | /94,100                                                                | 1100000  | Send Purchase Order -> Rec                                                                                                                                                                                                                           | ceive Goods                                                                                                                                                                    |                                                                                         | 698,576                                            | 509,3                                                                                  | 335                                                                                                                                                                                                                                                  | \$1,632                                                                                                                                                                                                                     |
|         | Create Burchase Order Item                                             | Flow     | Change Price> Receive Go                                                                                                                                                                                                                             | ods                                                                                                                                                                            |                                                                                         | 150,200                                            |                                                                                        |                                                                                                                                                                                                                                                      | <b>9</b> 30                                                                                                                                                                                                                 |
|         | Create Purchase Order Item                                             | FIOW     | Receive Order Confirmation                                                                                                                                                                                                                           |                                                                                                                                                                                |                                                                                         | 103,332                                            |                                                                                        |                                                                                                                                                                                                                                                      | \$24                                                                                                                                                                                                                        |
|         |                                                                        | _        | Reactivate Purchase Order Item -> Receive Goods<br>Send Purchase Order Update -> Receive Goods                                                                                                                                                       |                                                                                                                                                                                |                                                                                         | 25,824<br>25,756                                   |                                                                                        |                                                                                                                                                                                                                                                      | \$6<br>\$5                                                                                                                                                                                                                  |
|         | 1,028,544                                                              |          | Change Currency -> Receive                                                                                                                                                                                                                           |                                                                                                                                                                                |                                                                                         | 25,750                                             |                                                                                        | 437<br>255                                                                                                                                                                                                                                           |                                                                                                                                                                                                                             |
|         |                                                                        |          | Change Quantity -> Receive                                                                                                                                                                                                                           |                                                                                                                                                                                |                                                                                         | 2,540                                              |                                                                                        | 972                                                                                                                                                                                                                                                  |                                                                                                                                                                                                                             |
|         | Send Purchase Order<br>1,033,604                                       |          | Cancel Goods Receipt -> Re                                                                                                                                                                                                                           |                                                                                                                                                                                |                                                                                         | 1,344                                              |                                                                                        | 009                                                                                                                                                                                                                                                  |                                                                                                                                                                                                                             |
| Receive | 1/1000/000 1                                                           |          | Send Overdue Notice -> Rec                                                                                                                                                                                                                           | ceive Goods                                                                                                                                                                    |                                                                                         | 72                                                 |                                                                                        | 54                                                                                                                                                                                                                                                   |                                                                                                                                                                                                                             |
| Goode   | Pecelive Goods                                                         |          |                                                                                                                                                                                                                                                      |                                                                                                                                                                                |                                                                                         |                                                    |                                                                                        |                                                                                                                                                                                                                                                      |                                                                                                                                                                                                                             |
| Goods ( | Receive Goods                                                          |          | Drilldown by Company C                                                                                                                                                                                                                               |                                                                                                                                                                                | ual Pata D                                                                              | abot Dato Br                                       | sckond Autom Doal                                                                      | Company Code                                                                                                                                                                                                                                         | limated Savi                                                                                                                                                                                                                |
| Goods ( | Receive Goods 1.033,604   27%                                          | Company  | Company Code                                                                                                                                                                                                                                         | # Purchas 🞼 Manu                                                                                                                                                               |                                                                                         |                                                    |                                                                                        | lized Savi Est                                                                                                                                                                                                                                       |                                                                                                                                                                                                                             |
| Goods ( | 940,903                                                                | Company  | Company Code<br>1000 - IDES AG                                                                                                                                                                                                                       | # Purchas J. Manu<br>519276                                                                                                                                                    | 95%                                                                                     | 0%                                                 | 5%                                                                                     | lized Savi Est                                                                                                                                                                                                                                       | \$788,                                                                                                                                                                                                                      |
| Goods ( | 940,903                                                                | Company  | Company Code                                                                                                                                                                                                                                         | # Purchas Jan Manu<br>519276<br>196604                                                                                                                                         | 95%<br>34%                                                                              | 0%<br>0%                                           | 5%<br>66%                                                                              | lized Savi Est<br>\$0<br>\$0                                                                                                                                                                                                                         | \$788<br>\$107                                                                                                                                                                                                              |
| Goods ( |                                                                        | Company  | Company Code<br>1000 - IDES AG<br>R300 - IDES Retail IN                                                                                                                                                                                              | # Purchas 171 Manu<br>519276                                                                                                                                                   | 95%                                                                                     | 0%                                                 | 5%                                                                                     | lized Savi Est                                                                                                                                                                                                                                       | \$788,<br>\$107,<br>\$138,                                                                                                                                                                                                  |
| Goods ( | 940,903                                                                | Company  | Company Code<br>1000 - IDES AG<br>R300 - IDES Retail IN<br>3000 - IDES US INC                                                                                                                                                                        | # Purchas 451 Manu<br>519276<br>196604<br>178568                                                                                                                               | 95%<br>34%<br>48%                                                                       | 0%<br>0%<br>0%                                     | 5%<br>66%<br>52%                                                                       | lized Savi Est<br>\$0<br>\$0<br>\$0                                                                                                                                                                                                                  | \$788<br>\$107<br>\$138<br>\$159                                                                                                                                                                                            |
| Goods ( | Scan Invoice 1,025,038                                                 | Company  | Company Code<br>1000 - IDES AG<br>R300 - IDES Retail IN<br>3000 - IDES US INC<br>R100 - IDES Retail Gm                                                                                                                                               | # Purchas 451 Manu<br>519276<br>196604<br>178568<br>123188                                                                                                                     | 95%<br>34%<br>48%<br>81%                                                                | 0%<br>0%<br>0%                                     | 5%<br>66%<br>52%<br>19%                                                                | lized Savi Est<br>\$0<br>\$0<br>\$0<br>\$0                                                                                                                                                                                                           | \$788,<br>\$107,<br>\$138,<br>\$159,<br>\$159,<br>\$5,                                                                                                                                                                      |
| Goods ( | 903<br>Scan Invoice<br>1,225,038<br>905,955<br>Book Invoice            | Company  | Company Code<br>1000 - IDES AG<br>R300 - IDES Retail IN<br>3000 - IDES Retail Gm<br>2100 - IDES Retail Gm<br>2310 - Sdad NOVA For<br>2315 - Sdad NOVA 15                                                                                             | # Purchas 15 Manu<br>519276<br>196604<br>178568<br>123188<br>4360<br>1644<br>1396                                                                                              | 95%<br>34%<br>48%<br>81%<br>79%<br>80%<br>81%                                           | 0%<br>0%<br>0%<br>0%<br>0%<br>0%                   | 5%<br>66%<br>52%<br>19%<br>21%<br>20%<br>19%                                           | lized Savi Est<br>\$0<br>\$0<br>\$0<br>\$0<br>\$0<br>\$0                                                                                                                                                                                             | \$788<br>\$107<br>\$138<br>\$159<br>\$5<br>\$2<br>\$2<br>\$1                                                                                                                                                                |
| Goods ( | 905 955                                                                | Company  | Company Code<br>1000 - IDES AG<br>R300 - IDES Retail IN<br>3000 - IDES Retail Gm<br>2310 - Sdad NOVA For<br>2315 - Sdad NOVA 15<br>6000 - IDES México, S                                                                                             | # Purchas 151 Manu<br>519276<br>196604<br>178668<br>123188<br>4360<br>1644<br>1396<br>972                                                                                      | 95%<br>34%<br>48%<br>81%<br>79%<br>80%<br>81%<br>79%                                    | 0%<br>0%<br>0%<br>0%<br>0%<br>0%                   | 5%<br>66%<br>52%<br>19%<br>21%<br>20%<br>19%<br>21%                                    | SO     Est       \$0     \$0       \$0     \$0       \$0     \$0       \$0     \$0       \$0     \$0       \$0     \$0       \$0     \$0       \$0     \$0       \$0     \$0       \$0     \$0       \$0     \$0       \$0     \$0       \$0     \$0 | \$788<br>\$107<br>\$138<br>\$159<br>\$5<br>\$2<br>\$2<br>\$1<br>\$1                                                                                                                                                         |
| Goods ( | 903<br>Scan Invoice<br>1/25.036<br>905.955<br>Book Invoice<br>1/01.549 | Company  | Company Code<br>1000 - IDES AG<br>R300 - IDES Retail IN<br>3000 - IDES US INC<br>R100 - IDES VES INC<br>R100 - IDES Retail Gm<br>2315 - Sdad NOVA for<br>2315 - Sdad NOVA 15<br>6000 - IDES México, S<br>2322 - Sdad NOVA 22                         | # Purchas 日 Manu<br>519276<br>196604<br>178568<br>123188<br>4360<br>1644<br>1396<br>972<br>972                                                                                 | 95%<br>34%<br>48%<br>81%<br>79%<br>80%<br>81%<br>79%<br>81%                             | 0%<br>0%<br>0%<br>0%<br>0%<br>0%<br>0%             | 5%<br>66%<br>52%<br>19%<br>21%<br>20%<br>19%<br>21%<br>19%                             | lized Savi Est<br>\$0<br>\$0<br>\$0<br>\$0<br>\$0<br>\$0<br>\$0<br>\$0<br>\$0<br>\$0<br>\$0<br>\$0<br>\$0                                                                                                                                            | \$788,<br>\$107,<br>\$138,<br>\$159,<br>\$5,<br>\$2,<br>\$1,<br>\$1,<br>\$1,<br>\$1,                                                                                                                                        |
| Goods ( | 903<br>Scan Invoice<br>1,225,038<br>905,955<br>Book Invoice            | Company  | Company Code<br>1000 - IDES AG<br>R300 - IDES Retail IN<br>3000 - IDES Retail Gm<br>2310 - Sdad NOVA For<br>2315 - Sdad NOVA 75<br>6000 - IDES México, S<br>2322 - Sdad NOVA 22<br>2324 - Sdad NOVA 22<br>2314 - Sdad NOVA 22                        | # Purchas     IF1     Mant       519276     196604     1       178568     123188     123188       4360     1644     1       1996     972     972       972     776     1       | 95%<br>34%<br>48%<br>81%<br>79%<br>80%<br>81%<br>79%<br>81%<br>77%                      | 0%<br>0%<br>0%<br>0%<br>0%<br>0%<br>0%<br>0%       | 5%<br>66%<br>52%<br>19%<br>21%<br>20%<br>19%<br>21%<br>19%<br>19%<br>23%               | lized Savi Est<br>\$0<br>\$0<br>\$0<br>\$0<br>\$0<br>\$0<br>\$0<br>\$0<br>\$0<br>\$0<br>\$0<br>\$0<br>\$0                                                                                                                                            | \$788,<br>\$107,<br>\$138,<br>\$159,<br>\$5,<br>\$2,<br>\$1,<br>\$1,<br>\$1,<br>\$1,<br>\$1,<br>\$1,                                                                                                                        |
| Goods ( | 903<br>905 955<br>905 955<br>906 Invoice<br>1,015 548<br>1,002,690     | Company  | Company Code<br>1000 - IDES AG<br>R300 - IDES Retail IN<br>3000 - IDES Retail Gm<br>2310 - Sdad NOVA For<br>2315 - Sdad NOVA 15<br>-<br>6000 - IDES México, S<br>2322 - Sdad NOVA 42<br>2314 - Sdad NOVA 18                                          | # Purchas                                                                                                                                                                      | 95%<br>34%<br>48%<br>81%<br>79%<br>80%<br>81%<br>79%<br>81%<br>77%<br>78%               | 0%<br>0%<br>0%<br>0%<br>0%<br>0%<br>0%<br>0%<br>0% | 5%<br>66%<br>52%<br>19%<br>21%<br>19%<br>19%<br>21%<br>21%<br>23%<br>23%               | lized Savi                                                                                                                                                                                                                                           | \$788,<br>\$107,<br>\$138,<br>\$159,<br>\$5,<br>\$2,<br>\$1,<br>\$1,<br>\$1,<br>\$1,<br>\$3,<br>\$2,<br>\$1,<br>\$1,<br>\$1,<br>\$1,<br>\$2,<br>\$1,<br>\$1,<br>\$1,<br>\$1,<br>\$1,<br>\$1,<br>\$1,<br>\$1,<br>\$1,<br>\$1 |
| Goods ( | 903<br>Scan Invoice<br>1/25.036<br>905.955<br>Book Invoice<br>1/01.549 | Company  | Company Code<br>1000 - IDES AG<br>R300 - IDES Retail IN<br>3000 - IDES Retail IN<br>3000 - IDES Retail Gm<br>2310 - Sdad NOVA For<br>2315 - Sdad NOVA For<br>2325 - Sdad NOVA 5<br>2314 - Sdad NOVA 14<br>2314 - Sdad NOVA 18<br>2317 - Sdad NOVA 18 | # Purchas     IF     Mant       519276     196604     196604       178568     123188     4360       1644     1396     972       972     972     7760       720     516     516 | 95%<br>34%<br>48%<br>81%<br>79%<br>80%<br>81%<br>79%<br>81%<br>77%<br>77%<br>78%<br>84% | 0%<br>0%<br>0%<br>0%<br>0%<br>0%<br>0%<br>0%<br>0% | 5%<br>66%<br>52%<br>19%<br>21%<br>20%<br>21%<br>21%<br>19%<br>23%<br>23%<br>22%<br>16% | lized Savi. Est<br>50<br>50<br>50<br>50<br>50<br>50<br>50<br>50<br>50<br>50<br>50<br>50<br>50                                                                                                                                                        | \$788,<br>\$107,<br>\$138,<br>\$159,<br>\$5,<br>\$2,<br>\$1,<br>\$1,<br>\$1,<br>\$1,<br>\$1,<br>\$1,<br>\$1,<br>\$1,<br>\$1,<br>\$1                                                                                         |
| Goods ( | 903<br>905 955<br>905 955<br>906 Invoice<br>1,015 548<br>1,002,690     | Company  | Company Code<br>1000 - IDES AG<br>R300 - IDES Retail IN<br>3000 - IDES Retail Gm<br>2310 - Sdad NOVA For<br>2315 - Sdad NOVA 15<br>-<br>6000 - IDES México, S<br>2322 - Sdad NOVA 42<br>2314 - Sdad NOVA 18                                          | # Purchas                                                                                                                                                                      | 95%<br>34%<br>48%<br>81%<br>79%<br>80%<br>81%<br>79%<br>81%<br>77%<br>78%               | 0%<br>0%<br>0%<br>0%<br>0%<br>0%<br>0%<br>0%<br>0% | 5%<br>66%<br>52%<br>19%<br>21%<br>19%<br>19%<br>21%<br>21%<br>23%<br>23%               | lized Savi                                                                                                                                                                                                                                           | timated Savin<br>\$107, 4<br>\$108,<br>\$108,<br>\$138,<br>\$159,<br>\$54,<br>\$54,<br>\$54,<br>\$54,<br>\$54,<br>\$54,<br>\$54,<br>\$54                                                                                    |