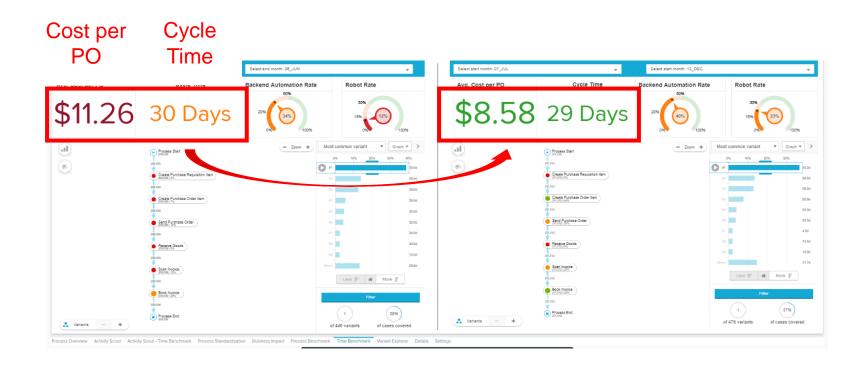

# INTELLIGENT AUTOMATION ANALYSIS TO MONITOR RPA AND OVERALL AUTOMATION Monitor RPA