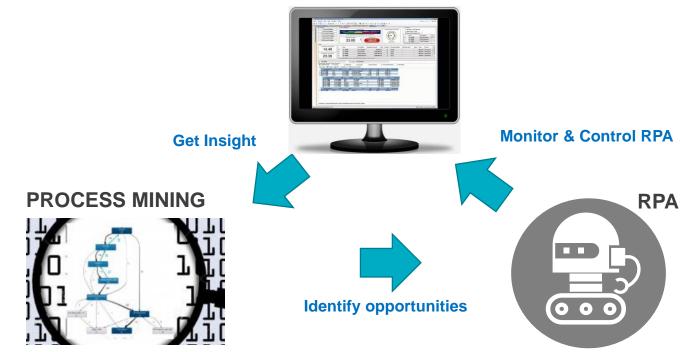

# USING DATA AND TECHNOLOGY TOGETHER TO ACCELERATE

# INSIGHT IN THE REAL PROCESS

#### **Get Insight**

# **IDENTIFY IMPROVEMENT OPPORTUNITIES**

#### **Identify opportunities**

# INTELLIGENT AUTOMATION ANALYSIS TO MONITOR RPA AND OVERALL AUTOMATION Monitor RPA