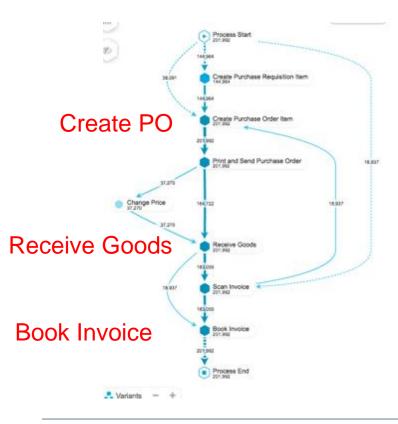

#### Identify opportunities

|         | Process Start                                                          | - Zoom + | Choose a process                                                                                                                                                                                                                                     | s step whose process                                                                                                                                                           | flows should                                                                            | be analyzed                                        |                                                                                        |                                                                                                                                                                                                                                                      |                                                                                                                                                                                                                             |
|---------|------------------------------------------------------------------------|----------|------------------------------------------------------------------------------------------------------------------------------------------------------------------------------------------------------------------------------------------------------|--------------------------------------------------------------------------------------------------------------------------------------------------------------------------------|-----------------------------------------------------------------------------------------|----------------------------------------------------|----------------------------------------------------------------------------------------|------------------------------------------------------------------------------------------------------------------------------------------------------------------------------------------------------------------------------------------------------|-----------------------------------------------------------------------------------------------------------------------------------------------------------------------------------------------------------------------------|
| Demo    | 796,860                                                                |          | Select Activity                                                                                                                                                                                                                                      |                                                                                                                                                                                |                                                                                         | - Curre                                            | nt Selection: Receiv                                                                   | e Goods                                                                                                                                                                                                                                              |                                                                                                                                                                                                                             |
|         | Create Purchase Requisition Item                                       |          | Process Flows to 'Red                                                                                                                                                                                                                                | ceive Goods'                                                                                                                                                                   |                                                                                         |                                                    |                                                                                        |                                                                                                                                                                                                                                                      |                                                                                                                                                                                                                             |
|         | 794.108                                                                | Process  | Process Flow                                                                                                                                                                                                                                         |                                                                                                                                                                                | # Pur                                                                                   | chase Orders                                       | # Manual Activities                                                                    | Manual Cost                                                                                                                                                                                                                                          |                                                                                                                                                                                                                             |
|         | /94,100                                                                | 1100000  | Send Purchase Order -> Rec                                                                                                                                                                                                                           | ceive Goods                                                                                                                                                                    |                                                                                         | 698,576                                            | 509,3                                                                                  | 335                                                                                                                                                                                                                                                  | \$1,632                                                                                                                                                                                                                     |
|         | Create Burchase Order Item                                             | Flow     | Change Price> Receive Go                                                                                                                                                                                                                             | ods                                                                                                                                                                            |                                                                                         | 150,200                                            |                                                                                        |                                                                                                                                                                                                                                                      | <b>9</b> 30                                                                                                                                                                                                                 |
|         | Create Purchase Order Item                                             | FIOW     | Receive Order Confirmation                                                                                                                                                                                                                           |                                                                                                                                                                                |                                                                                         | 103,332                                            |                                                                                        |                                                                                                                                                                                                                                                      | \$24                                                                                                                                                                                                                        |
|         |                                                                        | _        | Reactivate Purchase Order Item -> Receive Goods<br>Send Purchase Order Update -> Receive Goods                                                                                                                                                       |                                                                                                                                                                                |                                                                                         | 25,824<br>25,756                                   |                                                                                        |                                                                                                                                                                                                                                                      | \$6<br>\$5                                                                                                                                                                                                                  |
|         | 1,028,544                                                              |          | Change Currency -> Receive                                                                                                                                                                                                                           |                                                                                                                                                                                |                                                                                         | 25,750                                             |                                                                                        | 437<br>255                                                                                                                                                                                                                                           |                                                                                                                                                                                                                             |
|         |                                                                        |          | Change Quantity -> Receive                                                                                                                                                                                                                           |                                                                                                                                                                                |                                                                                         | 2,540                                              |                                                                                        | 972                                                                                                                                                                                                                                                  |                                                                                                                                                                                                                             |
|         | Send Purchase Order<br>1,033,604                                       |          | Cancel Goods Receipt -> Re                                                                                                                                                                                                                           |                                                                                                                                                                                |                                                                                         | 1,344                                              |                                                                                        | 009                                                                                                                                                                                                                                                  |                                                                                                                                                                                                                             |
| Receive | 1/1000/000 1                                                           |          | Send Overdue Notice -> Rec                                                                                                                                                                                                                           | ceive Goods                                                                                                                                                                    |                                                                                         | 72                                                 |                                                                                        | 54                                                                                                                                                                                                                                                   |                                                                                                                                                                                                                             |
| Goode   | Pecelive Goods                                                         |          |                                                                                                                                                                                                                                                      |                                                                                                                                                                                |                                                                                         |                                                    |                                                                                        |                                                                                                                                                                                                                                                      |                                                                                                                                                                                                                             |
| Goods ( | Receive Goods                                                          |          | Drilldown by Company C                                                                                                                                                                                                                               |                                                                                                                                                                                | ual Pata D                                                                              | abot Dato Br                                       | sckond Autom Doal                                                                      | Company Code                                                                                                                                                                                                                                         | limated Savi                                                                                                                                                                                                                |
| Goods ( | Receive Goods 1.033,604   27%                                          | Company  | Company Code                                                                                                                                                                                                                                         | # Purchas 🞼 Manu                                                                                                                                                               |                                                                                         |                                                    |                                                                                        | lized Savi Est                                                                                                                                                                                                                                       |                                                                                                                                                                                                                             |
| Goods ( | 940,903                                                                | Company  | Company Code<br>1000 - IDES AG                                                                                                                                                                                                                       | # Purchas J. Manu<br>519276                                                                                                                                                    | 95%                                                                                     | 0%                                                 | 5%                                                                                     | lized Savi Est                                                                                                                                                                                                                                       | \$788,                                                                                                                                                                                                                      |
| Goods ( | 940,903                                                                | Company  | Company Code                                                                                                                                                                                                                                         | # Purchas Jan Manu<br>519276<br>196604                                                                                                                                         | 95%<br>34%                                                                              | 0%<br>0%                                           | 5%<br>66%                                                                              | lized Savi Est<br>\$0<br>\$0                                                                                                                                                                                                                         | \$788<br>\$107                                                                                                                                                                                                              |
| Goods ( |                                                                        | Company  | Company Code<br>1000 - IDES AG<br>R300 - IDES Retail IN                                                                                                                                                                                              | # Purchas 171 Manu<br>519276                                                                                                                                                   | 95%                                                                                     | 0%                                                 | 5%                                                                                     | lized Savi Est                                                                                                                                                                                                                                       | \$788,<br>\$107,<br>\$138,                                                                                                                                                                                                  |
| Goods ( | 940,903                                                                | Company  | Company Code<br>1000 - IDES AG<br>R300 - IDES Retail IN<br>3000 - IDES US INC                                                                                                                                                                        | # Purchas 451 Manu<br>519276<br>196604<br>178568                                                                                                                               | 95%<br>34%<br>48%                                                                       | 0%<br>0%<br>0%                                     | 5%<br>66%<br>52%                                                                       | lized Savi Est<br>\$0<br>\$0<br>\$0                                                                                                                                                                                                                  | \$788<br>\$107<br>\$138<br>\$159                                                                                                                                                                                            |
| Goods ( | Scan Invoice 1,025,038                                                 | Company  | Company Code<br>1000 - IDES AG<br>R300 - IDES Retail IN<br>3000 - IDES US INC<br>R100 - IDES Retail Gm                                                                                                                                               | # Purchas 451 Manu<br>519276<br>196604<br>178568<br>123188                                                                                                                     | 95%<br>34%<br>48%<br>81%                                                                | 0%<br>0%<br>0%                                     | 5%<br>66%<br>52%<br>19%                                                                | lized Savi Est<br>\$0<br>\$0<br>\$0<br>\$0                                                                                                                                                                                                           | \$788,<br>\$107,<br>\$138,<br>\$159,<br>\$159,<br>\$5,                                                                                                                                                                      |
| Goods ( | 903<br>Scan Invoice<br>1,225,038<br>905,955<br>Book Invoice            | Company  | Company Code<br>1000 - IDES AG<br>R300 - IDES Retail IN<br>3000 - IDES Retail Gm<br>2100 - IDES Retail Gm<br>2310 - Sdad NOVA For<br>2315 - Sdad NOVA 15                                                                                             | # Purchas 15 Manu<br>519276<br>196604<br>178568<br>123188<br>4360<br>1644<br>1396                                                                                              | 95%<br>34%<br>48%<br>81%<br>79%<br>80%<br>81%                                           | 0%<br>0%<br>0%<br>0%<br>0%<br>0%                   | 5%<br>66%<br>52%<br>19%<br>21%<br>20%<br>19%                                           | lized Savi Est<br>\$0<br>\$0<br>\$0<br>\$0<br>\$0<br>\$0                                                                                                                                                                                             | \$788<br>\$107<br>\$138<br>\$159<br>\$5<br>\$2<br>\$2<br>\$1                                                                                                                                                                |
| Goods ( | 905 955                                                                | Company  | Company Code<br>1000 - IDES AG<br>R300 - IDES Retail IN<br>3000 - IDES Retail Gm<br>2310 - Sdad NOVA For<br>2315 - Sdad NOVA 15<br>6000 - IDES México, S                                                                                             | # Purchas 151 Manu<br>519276<br>196604<br>178668<br>123188<br>4360<br>1644<br>1396<br>972                                                                                      | 95%<br>34%<br>48%<br>81%<br>79%<br>80%<br>81%<br>79%                                    | 0%<br>0%<br>0%<br>0%<br>0%<br>0%                   | 5%<br>66%<br>52%<br>19%<br>21%<br>20%<br>19%<br>21%                                    | SO     Est       \$0     \$0       \$0     \$0       \$0     \$0       \$0     \$0       \$0     \$0       \$0     \$0       \$0     \$0       \$0     \$0       \$0     \$0       \$0     \$0       \$0     \$0       \$0     \$0       \$0     \$0 | \$788<br>\$107<br>\$138<br>\$159<br>\$5<br>\$2<br>\$2<br>\$1<br>\$1                                                                                                                                                         |
| Goods ( | 903<br>Scan Invoice<br>1/25.036<br>905.955<br>Book Invoice<br>1/01.549 | Company  | Company Code<br>1000 - IDES AG<br>R300 - IDES Retail IN<br>3000 - IDES US INC<br>R100 - IDES VES INC<br>R100 - IDES Retail Gm<br>2315 - Sdad NOVA for<br>2315 - Sdad NOVA 15<br>6000 - IDES México, S<br>2322 - Sdad NOVA 22                         | # Purchas 日 Manu<br>519276<br>196604<br>178568<br>123188<br>4360<br>1644<br>1396<br>972<br>972                                                                                 | 95%<br>34%<br>48%<br>81%<br>79%<br>80%<br>81%<br>79%<br>81%                             | 0%<br>0%<br>0%<br>0%<br>0%<br>0%<br>0%             | 5%<br>66%<br>52%<br>19%<br>21%<br>20%<br>19%<br>21%<br>19%                             | lized Savi Est<br>\$0<br>\$0<br>\$0<br>\$0<br>\$0<br>\$0<br>\$0<br>\$0<br>\$0<br>\$0<br>\$0<br>\$0<br>\$0                                                                                                                                            | \$788,<br>\$107,<br>\$138,<br>\$159,<br>\$5,<br>\$2,<br>\$1,<br>\$1,<br>\$1,<br>\$1,                                                                                                                                        |
| Goods ( | 903<br>Scan Invoice<br>1,225,038<br>905,955<br>Book Invoice            | Company  | Company Code<br>1000 - IDES AG<br>R300 - IDES Retail IN<br>3000 - IDES Retail Gm<br>2310 - Sdad NOVA For<br>2315 - Sdad NOVA 75<br>6000 - IDES México, S<br>2322 - Sdad NOVA 22<br>2324 - Sdad NOVA 22<br>2314 - Sdad NOVA 22                        | # Purchas     IF1     Mant       519276     196604     1       178568     123188     123188       4360     1644     1       1996     972     972       972     776     1       | 95%<br>34%<br>48%<br>81%<br>79%<br>80%<br>81%<br>79%<br>81%<br>77%                      | 0%<br>0%<br>0%<br>0%<br>0%<br>0%<br>0%<br>0%       | 5%<br>66%<br>52%<br>19%<br>21%<br>20%<br>19%<br>21%<br>19%<br>19%<br>23%               | lized Savi Est<br>\$0<br>\$0<br>\$0<br>\$0<br>\$0<br>\$0<br>\$0<br>\$0<br>\$0<br>\$0<br>\$0<br>\$0<br>\$0                                                                                                                                            | \$788,<br>\$107,<br>\$138,<br>\$159,<br>\$5,<br>\$2,<br>\$1,<br>\$1,<br>\$1,<br>\$1,<br>\$1,<br>\$1,                                                                                                                        |
| Goods ( | 903<br>905 955<br>905 955<br>906 Invoice<br>1,015 548<br>1,002,690     | Company  | Company Code<br>1000 - IDES AG<br>R300 - IDES Retail IN<br>3000 - IDES Retail Gm<br>2310 - Sdad NOVA For<br>2315 - Sdad NOVA 15<br>-<br>6000 - IDES México, S<br>2322 - Sdad NOVA 42<br>2314 - Sdad NOVA 18                                          | # Purchas                                                                                                                                                                      | 95%<br>34%<br>48%<br>81%<br>79%<br>80%<br>81%<br>79%<br>81%<br>77%<br>78%               | 0%<br>0%<br>0%<br>0%<br>0%<br>0%<br>0%<br>0%<br>0% | 5%<br>66%<br>52%<br>19%<br>21%<br>19%<br>19%<br>21%<br>21%<br>23%<br>23%               | lized Savi                                                                                                                                                                                                                                           | \$788,<br>\$107,<br>\$138,<br>\$159,<br>\$5,<br>\$2,<br>\$1,<br>\$1,<br>\$1,<br>\$1,<br>\$3,<br>\$2,<br>\$1,<br>\$1,<br>\$1,<br>\$1,<br>\$2,<br>\$1,<br>\$1,<br>\$1,<br>\$1,<br>\$1,<br>\$1,<br>\$1,<br>\$1,<br>\$1,<br>\$1 |
| Goods ( | 903<br>Scan Invoice<br>1/25.036<br>905.955<br>Book Invoice<br>1/01.549 | Company  | Company Code<br>1000 - IDES AG<br>R300 - IDES Retail IN<br>3000 - IDES Retail IN<br>3000 - IDES Retail Gm<br>2310 - Sdad NOVA For<br>2315 - Sdad NOVA For<br>2325 - Sdad NOVA 5<br>2314 - Sdad NOVA 14<br>2314 - Sdad NOVA 18<br>2317 - Sdad NOVA 18 | # Purchas     IF     Mant       519276     196604     196604       178568     123188     4360       1644     1396     972       972     972     7760       720     516     516 | 95%<br>34%<br>48%<br>81%<br>79%<br>80%<br>81%<br>79%<br>81%<br>77%<br>77%<br>78%<br>84% | 0%<br>0%<br>0%<br>0%<br>0%<br>0%<br>0%<br>0%<br>0% | 5%<br>66%<br>52%<br>19%<br>21%<br>20%<br>21%<br>21%<br>19%<br>23%<br>23%<br>22%<br>16% | lized Savi. Est<br>50<br>50<br>50<br>50<br>50<br>50<br>50<br>50<br>50<br>50<br>50<br>50<br>50                                                                                                                                                        | \$788,<br>\$107,<br>\$138,<br>\$159,<br>\$5,<br>\$2,<br>\$1,<br>\$1,<br>\$1,<br>\$1,<br>\$1,<br>\$1,<br>\$1,<br>\$1,<br>\$1,<br>\$1                                                                                         |
| Goods ( | 903<br>905 955<br>905 955<br>906 Invoice<br>1,015 548<br>1,002,690     | Company  | Company Code<br>1000 - IDES AG<br>R300 - IDES Retail IN<br>3000 - IDES Retail Gm<br>2310 - Sdad NOVA For<br>2315 - Sdad NOVA 15<br>-<br>6000 - IDES México, S<br>2322 - Sdad NOVA 42<br>2314 - Sdad NOVA 18                                          | # Purchas                                                                                                                                                                      | 95%<br>34%<br>48%<br>81%<br>79%<br>80%<br>81%<br>79%<br>81%<br>77%<br>78%               | 0%<br>0%<br>0%<br>0%<br>0%<br>0%<br>0%<br>0%<br>0% | 5%<br>66%<br>52%<br>19%<br>21%<br>19%<br>19%<br>21%<br>21%<br>23%<br>23%               | lized Savi                                                                                                                                                                                                                                           | timated Savin<br>\$107, 4<br>\$108,<br>\$108,<br>\$138,<br>\$159,<br>\$54,<br>\$54,<br>\$54,<br>\$54,<br>\$54,<br>\$54,<br>\$54,<br>\$54                                                                                    |

ne Benchmark Process Standardization Business Impact Process Benchmark Time Benchmark Variant Explorer Details Settings