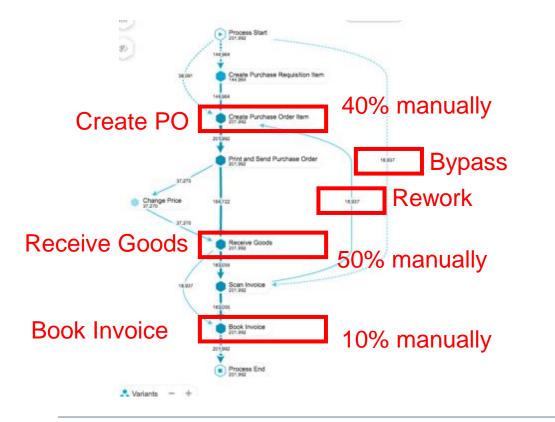

## AUTOMATION ASSESSMENT

#### Identify opportunities

|         | Process Start                                                          | - Zoom + | Choose a process                                                                                                                                                                                                                                     | s step whose process                                                                                                                                                           | flows should                                                                            | be analyzed                                        |                                                                                        |                                                                                                                                                                                                                                                      |                                                                                                                                                                                                                             |
|---------|------------------------------------------------------------------------|----------|------------------------------------------------------------------------------------------------------------------------------------------------------------------------------------------------------------------------------------------------------|--------------------------------------------------------------------------------------------------------------------------------------------------------------------------------|-----------------------------------------------------------------------------------------|----------------------------------------------------|----------------------------------------------------------------------------------------|------------------------------------------------------------------------------------------------------------------------------------------------------------------------------------------------------------------------------------------------------|-----------------------------------------------------------------------------------------------------------------------------------------------------------------------------------------------------------------------------|
| Demo    | 796,860                                                                |          | Select Activity                                                                                                                                                                                                                                      |                                                                                                                                                                                |                                                                                         | - Curre                                            | nt Selection: Receiv                                                                   | e Goods                                                                                                                                                                                                                                              |                                                                                                                                                                                                                             |
|         | Create Purchase Requisition Item                                       |          | Process Flows to 'Red                                                                                                                                                                                                                                | ceive Goods'                                                                                                                                                                   |                                                                                         |                                                    |                                                                                        |                                                                                                                                                                                                                                                      |                                                                                                                                                                                                                             |
|         | 794.108                                                                | Process  | Process Flow                                                                                                                                                                                                                                         |                                                                                                                                                                                | # Pur                                                                                   | chase Orders                                       | # Manual Activities                                                                    | Manual Cost                                                                                                                                                                                                                                          |                                                                                                                                                                                                                             |
|         | /94,100                                                                | 1100000  | Send Purchase Order -> Rec                                                                                                                                                                                                                           | ceive Goods                                                                                                                                                                    |                                                                                         | 698,576                                            | 509,3                                                                                  | 335                                                                                                                                                                                                                                                  | \$1,632                                                                                                                                                                                                                     |
|         | Create Burchase Order Item                                             | Flow     | Change Price> Receive Go                                                                                                                                                                                                                             | ods                                                                                                                                                                            |                                                                                         | 150,200                                            |                                                                                        |                                                                                                                                                                                                                                                      | <b>9</b> 30                                                                                                                                                                                                                 |
|         | Create Purchase Order Item                                             | FIOW     | Receive Order Confirmation                                                                                                                                                                                                                           |                                                                                                                                                                                |                                                                                         | 103,332                                            |                                                                                        |                                                                                                                                                                                                                                                      | \$24                                                                                                                                                                                                                        |
|         |                                                                        | _        | Reactivate Purchase Order Item -> Receive Goods<br>Send Purchase Order Update -> Receive Goods                                                                                                                                                       |                                                                                                                                                                                |                                                                                         | 25,824<br>25,756                                   |                                                                                        |                                                                                                                                                                                                                                                      | \$6<br>\$5                                                                                                                                                                                                                  |
|         | 1,028,544                                                              |          | Change Currency -> Receive                                                                                                                                                                                                                           |                                                                                                                                                                                |                                                                                         | 25,750                                             |                                                                                        | 437<br>255                                                                                                                                                                                                                                           |                                                                                                                                                                                                                             |
|         |                                                                        |          | Change Quantity -> Receive                                                                                                                                                                                                                           |                                                                                                                                                                                |                                                                                         | 2,540                                              |                                                                                        | 972                                                                                                                                                                                                                                                  |                                                                                                                                                                                                                             |
|         | Send Purchase Order<br>1,033,604                                       |          | Cancel Goods Receipt -> Re                                                                                                                                                                                                                           |                                                                                                                                                                                |                                                                                         | 1,344                                              |                                                                                        | 009                                                                                                                                                                                                                                                  |                                                                                                                                                                                                                             |
| Receive | 1/1000/000 1                                                           |          | Send Overdue Notice -> Rec                                                                                                                                                                                                                           | ceive Goods                                                                                                                                                                    |                                                                                         | 72                                                 |                                                                                        | 54                                                                                                                                                                                                                                                   |                                                                                                                                                                                                                             |
| Goode   | Pecelive Goods                                                         |          |                                                                                                                                                                                                                                                      |                                                                                                                                                                                |                                                                                         |                                                    |                                                                                        |                                                                                                                                                                                                                                                      |                                                                                                                                                                                                                             |
| Goods ( | Receive Goods                                                          |          | Drilldown by Company C                                                                                                                                                                                                                               |                                                                                                                                                                                | ual Pata D                                                                              | abot Dato Br                                       | sckond Autom Doal                                                                      | Company Code                                                                                                                                                                                                                                         | limated Savi                                                                                                                                                                                                                |
| Goods ( | Receive Goods 1.033,604   27%                                          | Company  | Company Code                                                                                                                                                                                                                                         | # Purchas 🞼 Manu                                                                                                                                                               |                                                                                         |                                                    |                                                                                        | lized Savi Est                                                                                                                                                                                                                                       |                                                                                                                                                                                                                             |
| Goods ( | 940,903                                                                | Company  | Company Code<br>1000 - IDES AG                                                                                                                                                                                                                       | # Purchas J. Manu<br>519276                                                                                                                                                    | 95%                                                                                     | 0%                                                 | 5%                                                                                     | lized Savi Est                                                                                                                                                                                                                                       | \$788,                                                                                                                                                                                                                      |
| Goods ( | 940,903                                                                | Company  | Company Code                                                                                                                                                                                                                                         | # Purchas Jan Manu<br>519276<br>196604                                                                                                                                         | 95%<br>34%                                                                              | 0%<br>0%                                           | 5%<br>66%                                                                              | lized Savi Est<br>\$0<br>\$0                                                                                                                                                                                                                         | \$788<br>\$107                                                                                                                                                                                                              |
| Goods ( |                                                                        | Company  | Company Code<br>1000 - IDES AG<br>R300 - IDES Retail IN                                                                                                                                                                                              | # Purchas 171 Manu<br>519276                                                                                                                                                   | 95%                                                                                     | 0%                                                 | 5%                                                                                     | lized Savi Est                                                                                                                                                                                                                                       | \$788,<br>\$107,<br>\$138,                                                                                                                                                                                                  |
| Goods ( | 940,903                                                                | Company  | Company Code<br>1000 - IDES AG<br>R300 - IDES Retail IN<br>3000 - IDES US INC                                                                                                                                                                        | # Purchas 451 Manu<br>519276<br>196604<br>178568                                                                                                                               | 95%<br>34%<br>48%                                                                       | 0%<br>0%<br>0%                                     | 5%<br>66%<br>52%                                                                       | lized Savi Est<br>\$0<br>\$0<br>\$0                                                                                                                                                                                                                  | \$788<br>\$107<br>\$138<br>\$159                                                                                                                                                                                            |
| Goods ( | Scan Invoice 1,025,038                                                 | Company  | Company Code<br>1000 - IDES AG<br>R300 - IDES Retail IN<br>3000 - IDES US INC<br>R100 - IDES Retail Gm                                                                                                                                               | # Purchas 451 Manu<br>519276<br>196604<br>178568<br>123188                                                                                                                     | 95%<br>34%<br>48%<br>81%                                                                | 0%<br>0%<br>0%                                     | 5%<br>66%<br>52%<br>19%                                                                | lized Savi Est<br>\$0<br>\$0<br>\$0<br>\$0                                                                                                                                                                                                           | \$788,<br>\$107,<br>\$138,<br>\$159,<br>\$159,<br>\$5,                                                                                                                                                                      |
| Goods ( | 903<br>Scan Invoice<br>1,225,038<br>905,955<br>Book Invoice            | Company  | Company Code<br>1000 - IDES AG<br>R300 - IDES Retail IN<br>3000 - IDES Retail Gm<br>2100 - IDES Retail Gm<br>2310 - Sdad NOVA For<br>2315 - Sdad NOVA 15                                                                                             | # Purchas 15 Manu<br>519276<br>196604<br>178568<br>123188<br>4360<br>1644<br>1396                                                                                              | 95%<br>34%<br>48%<br>81%<br>79%<br>80%<br>81%                                           | 0%<br>0%<br>0%<br>0%<br>0%<br>0%                   | 5%<br>66%<br>52%<br>19%<br>21%<br>20%<br>19%                                           | lized Savi Est<br>\$0<br>\$0<br>\$0<br>\$0<br>\$0<br>\$0                                                                                                                                                                                             | \$788<br>\$107<br>\$138<br>\$159<br>\$5<br>\$2<br>\$2<br>\$1                                                                                                                                                                |
| Goods ( | 905 955                                                                | Company  | Company Code<br>1000 - IDES AG<br>R300 - IDES Retail IN<br>3000 - IDES Retail Gm<br>2310 - Sdad NOVA For<br>2315 - Sdad NOVA 15<br>6000 - IDES México, S                                                                                             | # Purchas 151 Manu<br>519276<br>196604<br>178668<br>123188<br>4360<br>1644<br>1396<br>972                                                                                      | 95%<br>34%<br>48%<br>81%<br>79%<br>80%<br>81%<br>79%                                    | 0%<br>0%<br>0%<br>0%<br>0%<br>0%                   | 5%<br>66%<br>52%<br>19%<br>21%<br>20%<br>19%<br>21%                                    | SO     Est       \$0     \$0       \$0     \$0       \$0     \$0       \$0     \$0       \$0     \$0       \$0     \$0       \$0     \$0       \$0     \$0       \$0     \$0       \$0     \$0       \$0     \$0       \$0     \$0       \$0     \$0 | \$788<br>\$107<br>\$138<br>\$159<br>\$5<br>\$2<br>\$2<br>\$1<br>\$1                                                                                                                                                         |
| Goods ( | 903<br>Scan Invoice<br>1/25.036<br>905.955<br>Book Invoice<br>1/01.549 | Company  | Company Code<br>1000 - IDES AG<br>R300 - IDES Retail IN<br>3000 - IDES US INC<br>R100 - IDES VES INC<br>R100 - IDES Retail Gm<br>2315 - Sdad NOVA for<br>2315 - Sdad NOVA 15<br>6000 - IDES México, S<br>2322 - Sdad NOVA 22                         | # Purchas 日 Manu<br>519276<br>196604<br>178568<br>123188<br>4360<br>1644<br>1396<br>972<br>972                                                                                 | 95%<br>34%<br>48%<br>81%<br>79%<br>80%<br>81%<br>79%<br>81%                             | 0%<br>0%<br>0%<br>0%<br>0%<br>0%<br>0%             | 5%<br>66%<br>52%<br>19%<br>21%<br>20%<br>19%<br>21%<br>19%                             | lized Savi Est<br>\$0<br>\$0<br>\$0<br>\$0<br>\$0<br>\$0<br>\$0<br>\$0<br>\$0<br>\$0<br>\$0<br>\$0<br>\$0                                                                                                                                            | \$788,<br>\$107,<br>\$138,<br>\$159,<br>\$5,<br>\$2,<br>\$1,<br>\$1,<br>\$1,<br>\$1,                                                                                                                                        |
| Goods ( | 903<br>Scan Invoice<br>1,225,038<br>905,955<br>Book Invoice            | Company  | Company Code<br>1000 - IDES AG<br>R300 - IDES Retail IN<br>3000 - IDES Retail Gm<br>2310 - Sdad NOVA For<br>2315 - Sdad NOVA 75<br>6000 - IDES México, S<br>2322 - Sdad NOVA 22<br>2324 - Sdad NOVA 22<br>2314 - Sdad NOVA 22                        | # Purchas     IF1     Mant       519276     196604     1       178568     123188     123188       4360     1644     1       1996     972     972       972     776     1       | 95%<br>34%<br>48%<br>81%<br>79%<br>80%<br>81%<br>79%<br>81%<br>77%                      | 0%<br>0%<br>0%<br>0%<br>0%<br>0%<br>0%<br>0%       | 5%<br>66%<br>52%<br>19%<br>21%<br>20%<br>19%<br>21%<br>19%<br>19%<br>23%               | lized Savi Est<br>\$0<br>\$0<br>\$0<br>\$0<br>\$0<br>\$0<br>\$0<br>\$0<br>\$0<br>\$0<br>\$0<br>\$0<br>\$0                                                                                                                                            | \$788,<br>\$107,<br>\$138,<br>\$159,<br>\$5,<br>\$2,<br>\$1,<br>\$1,<br>\$1,<br>\$1,<br>\$1,<br>\$1,                                                                                                                        |
| Goods ( | 903<br>905 955<br>905 955<br>906 Invoice<br>1,015 548<br>1,002,690     | Company  | Company Code<br>1000 - IDES AG<br>R300 - IDES Retail IN<br>3000 - IDES Retail Gm<br>2310 - Sdad NOVA For<br>2315 - Sdad NOVA 15<br>-<br>6000 - IDES México, S<br>2322 - Sdad NOVA 42<br>2314 - Sdad NOVA 18                                          | # Purchas                                                                                                                                                                      | 95%<br>34%<br>48%<br>81%<br>79%<br>80%<br>81%<br>79%<br>81%<br>77%<br>78%               | 0%<br>0%<br>0%<br>0%<br>0%<br>0%<br>0%<br>0%<br>0% | 5%<br>66%<br>52%<br>19%<br>21%<br>19%<br>19%<br>21%<br>21%<br>23%<br>23%               | lized Savi                                                                                                                                                                                                                                           | \$788,<br>\$107,<br>\$138,<br>\$159,<br>\$5,<br>\$2,<br>\$1,<br>\$1,<br>\$1,<br>\$1,<br>\$3,<br>\$2,<br>\$1,<br>\$1,<br>\$1,<br>\$1,<br>\$2,<br>\$1,<br>\$1,<br>\$1,<br>\$1,<br>\$1,<br>\$1,<br>\$1,<br>\$1,<br>\$1,<br>\$1 |
| Goods ( | 903<br>Scan Invoice<br>1/25.036<br>905.955<br>Book Invoice<br>1/01.549 | Company  | Company Code<br>1000 - IDES AG<br>R300 - IDES Retail IN<br>3000 - IDES Retail IN<br>3000 - IDES Retail Gm<br>2310 - Sdad NOVA For<br>2315 - Sdad NOVA For<br>2325 - Sdad NOVA 5<br>2314 - Sdad NOVA 14<br>2314 - Sdad NOVA 18<br>2317 - Sdad NOVA 18 | # Purchas     IF     Mant       519276     196604     196604       178568     123188     4360       1644     1396     972       972     972     7760       720     516     516 | 95%<br>34%<br>48%<br>81%<br>79%<br>80%<br>81%<br>79%<br>81%<br>77%<br>77%<br>78%<br>84% | 0%<br>0%<br>0%<br>0%<br>0%<br>0%<br>0%<br>0%<br>0% | 5%<br>66%<br>52%<br>19%<br>21%<br>20%<br>21%<br>21%<br>19%<br>23%<br>23%<br>22%<br>16% | lized Savi. Est<br>50<br>50<br>50<br>50<br>50<br>50<br>50<br>50<br>50<br>50<br>50<br>50<br>50                                                                                                                                                        | \$788,<br>\$107,<br>\$138,<br>\$159,<br>\$5,<br>\$2,<br>\$1,<br>\$1,<br>\$1,<br>\$1,<br>\$1,<br>\$1,<br>\$1,<br>\$1,<br>\$1,<br>\$1                                                                                         |
| Goods ( | 903<br>905 955<br>905 955<br>906 Invoice<br>1,015 548<br>1,002,690     | Company  | Company Code<br>1000 - IDES AG<br>R300 - IDES Retail IN<br>3000 - IDES Retail Gm<br>2310 - Sdad NOVA For<br>2315 - Sdad NOVA 15<br>-<br>6000 - IDES México, S<br>2322 - Sdad NOVA 42<br>2314 - Sdad NOVA 18                                          | # Purchas                                                                                                                                                                      | 95%<br>34%<br>48%<br>81%<br>79%<br>80%<br>81%<br>79%<br>81%<br>77%<br>78%               | 0%<br>0%<br>0%<br>0%<br>0%<br>0%<br>0%<br>0%<br>0% | 5%<br>66%<br>52%<br>19%<br>21%<br>19%<br>19%<br>21%<br>21%<br>23%<br>23%               | lized Savi                                                                                                                                                                                                                                           | timated Savin<br>\$107, 4<br>\$108,<br>\$108,<br>\$138,<br>\$159,<br>\$54,<br>\$54,<br>\$54,<br>\$54,<br>\$54,<br>\$54,<br>\$54,<br>\$54                                                                                    |